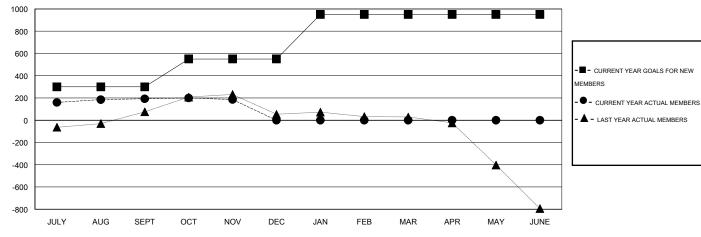

#### GOALS AND ACTUAL MEMBERS CUMULATIVE

| DROPPED CLUBS: 1  DROPPED MEMBERS |                 | 49 CLUBS OF 92 ADDED 1 OR MORE NEW MEMBERS | GENDER DISTRIBUTION  MALE 4,069 (72.58%  FEMALE 1,537 (27.42% |                |
|-----------------------------------|-----------------|--------------------------------------------|---------------------------------------------------------------|----------------|
| DECEASED  CLUB CANCELLED  OTHER   | 10<br>15<br>183 | CLICK HERE FOR HEALTH ASSESSMENT DATA      | FAMILY UNIT MEMBERS HEAD OF HOUSEHOLD                         | 2,954<br>1,201 |
| TOTAL                             | 208             |                                            | NON-HEAD OF HOUSEHOLD                                         | 1,753          |