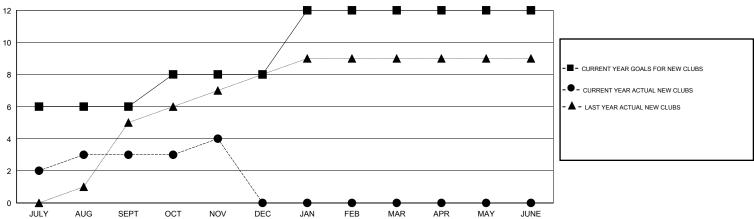

|                    |                  |  |  |  |  |
| QUARTER               | NEW MEMBER<br>GOAL | CHARTER AND<br>NEW MEMBERS<br>ADDED | DROPPED<br>MEMBERS | NET<br>GAIN/LOSS |  |  |  |  |
| JULY/AUG/SEPT         | 300                | 317                                 | 124                | 193              |  |  |  |  |
| OCT/NOV/DEC           | 250                | 77                                  | 84                 | -7               |  |  |  |  |
| JAN/FEB/MAR           | 400                | 0                                   | 0                  | 0                |  |  |  |  |
| APR/MAY/JUNE          | 0                  | 0                                   | 0                  | 0                |  |  |  |  |

### GOALS AND ACTUAL NEW CLUBS CUMULATIVE



#### GOALS AND ACTUAL MEMBERS CUMULATIVE



| DROPPED CLUBS: 1  DROPPED MEMBERS |                 | 49 CLUBS OF 92 ADDED 1 OR MORE NEW MEMBERS | GENDER DISTRIBUTION  MALE 4,069 (72.58%  FEMALE 1,537 (27.42% |                |
|-----------------------------------|-----------------|--------------------------------------------|---------------------------------------------------------------|----------------|
| DECEASED  CLUB CANCELLED  OTHER   | 10<br>15<br>183 | CLICK HERE FOR HEALTH ASSESSMENT DATA      | FAMILY UNIT MEMBERS HEAD OF HOUSEHOLD                         | 2,954<br>1,201 |
| TOTAL                             | 208             |                                            | NON-HEAD OF HOUSEHOLD                                         | 1,753          |