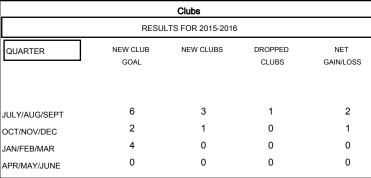

# GMT: ER GURUNATHAN LOCATION INDIA GMT CA 6

| Members               |                    |                                     |                    |                  |  |  |  |  |
|-----------------------|--------------------|-------------------------------------|--------------------|------------------|--|--|--|--|
| RESULTS FOR 2015-2016 |                    |                                     |                    |                  |  |  |  |  |
| QUARTER               | NEW MEMBER<br>GOAL | CHARTER AND<br>NEW MEMBERS<br>ADDED | DROPPED<br>MEMBERS | NET<br>GAIN/LOSS |  |  |  |  |
| JULY/AUG/SEPT         | 300                | 317                                 | 124                | 193              |  |  |  |  |
| OCT/NOV/DEC           | 250                | 77                                  | 84                 | -7               |  |  |  |  |
| JAN/FEB/MAR           | 400                | 0                                   | 0                  | 0                |  |  |  |  |
| APR/MAY/JUNE          | 0                  | 0                                   | 0                  | 0                |  |  |  |  |